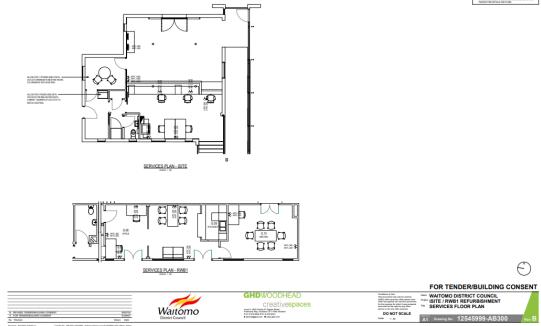

cleaning,<br>painting<br>and<br>acoustic<br>treatment<br>of existing<br>wall and<br>ceiling<br>linings. | Wall and<br>ceiling<br>linings                                                                  | Stopped plasterboard  Post 2000 construction                                                           | Non-asbestos              |       |
|                 | Kitchenett<br>e G09                                                                                                                    | Kitchen cabinets.  Proposed preparatio n of cabinets for fitting of dishwashe r and making good | Composite wood product cabinets, metal and PVC plumbing, sheet vinyl flooring.  Post 2000 construction | Non-asbestos              |       |

## **Appendix 3: Site Plans/Drawings**























# **Appendix 4. Building Consent Application 364211**