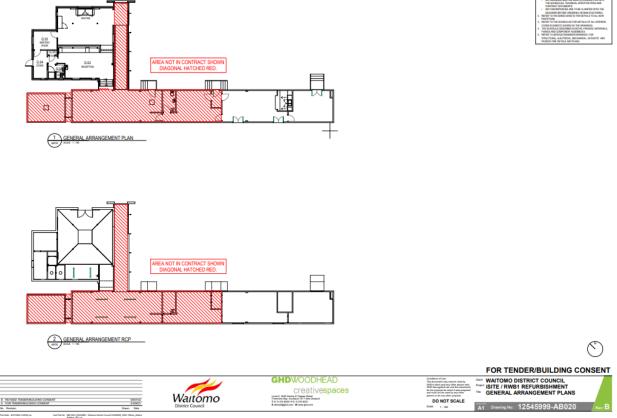

om  Proposed<br>cleaning,<br>painting<br>and<br>acoustic<br>treatment<br>of existing<br>wall and<br>ceiling<br>linings. | Wall and<br>ceiling<br>linings                                                                  | Stopped plasterboard  Post 2000 construction                                                           | Non-asbestos              |       |
|                 | Kitchenett<br>e G09                                                                                                                    | Kitchen cabinets.  Proposed preparatio n of cabinets for fitting of dishwashe r and making good | Composite wood product cabinets, metal and PVC plumbing, sheet vinyl flooring.  Post 2000 construction | Non-asbestos              |       |

## **Appendix 3: Site Plans/Drawings**























# **Appendix 4. Building Consent Application 364211**