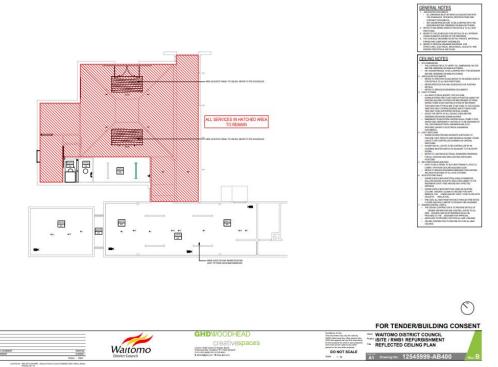

eaning,<br>painting<br>and<br>acoustic<br>treatment<br>of existing<br>wall and<br>ceiling<br>linings. | Wall and<br>ceiling<br>linings                                                                  | Stopped plasterboard  Post 2000 construction                                                           | Non-asbestos              |       |
|                 | Kitchenett<br>e G09                                                                                                                    | Kitchen cabinets.  Proposed preparatio n of cabinets for fitting of dishwashe r and making good | Composite wood product cabinets, metal and PVC plumbing, sheet vinyl flooring.  Post 2000 construction | Non-asbestos              |       |

## **Appendix 3: Site Plans/Drawings**























# **Appendix 4. Building Consent Application 364211**