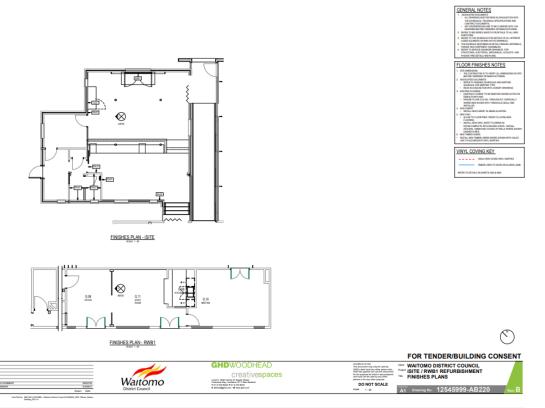

<br>cleaning,<br>painting<br>and<br>acoustic<br>treatment<br>of existing<br>wall and<br>ceiling<br>linings. | Wall and<br>ceiling<br>linings                                                                  | Stopped plasterboard  Post 2000 construction                                                           | Non-asbestos              |       |
|                 | Kitchenett<br>e G09                                                                                                                    | Kitchen cabinets.  Proposed preparatio n of cabinets for fitting of dishwashe r and making good | Composite wood product cabinets, metal and PVC plumbing, sheet vinyl flooring.  Post 2000 construction | Non-asbestos              |       |

## **Appendix 3: Site Plans/Drawings**























# **Appendix 4. Building Consent Application 364211**