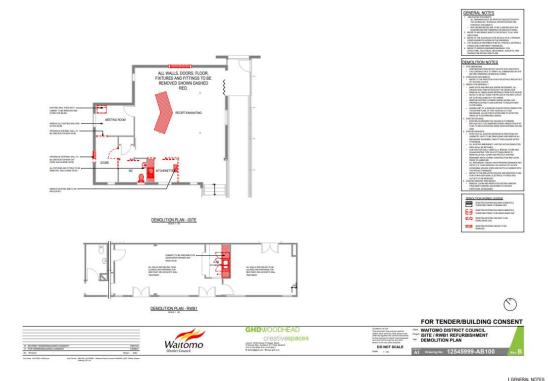

Proposed<br>cleaning,<br>painting<br>and<br>acoustic<br>treatment<br>of existing<br>wall and<br>ceiling<br>linings. | Wall and<br>ceiling<br>linings                                                                  | Stopped plasterboard  Post 2000 construction                                                           | Non-asbestos              |       |
|                 | Kitchenett<br>e G09                                                                                                                    | Kitchen cabinets.  Proposed preparatio n of cabinets for fitting of dishwashe r and making good | Composite wood product cabinets, metal and PVC plumbing, sheet vinyl flooring.  Post 2000 construction | Non-asbestos              |       |

## **Appendix 3: Site Plans/Drawings**























# **Appendix 4. Building Consent Application 364211**