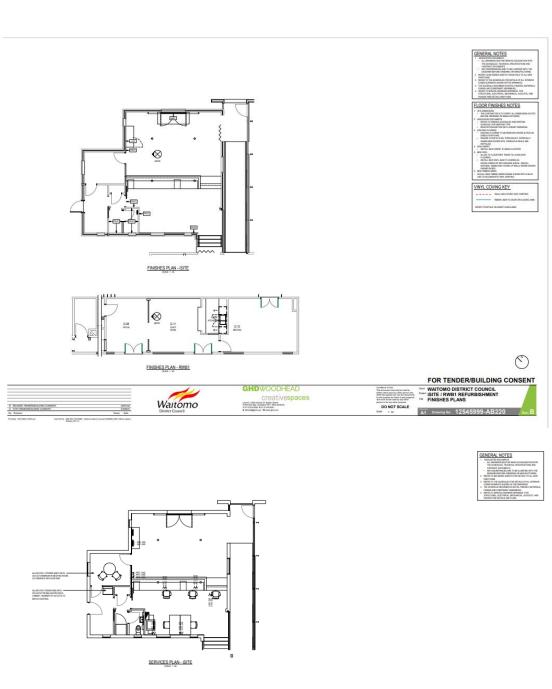

r>cleaning,<br>painting<br>and<br>acoustic<br>treatment<br>of existing<br>wall and<br>ceiling<br>linings. | Wall and<br>ceiling<br>linings                                                                  | Stopped plasterboard  Post 2000 construction                                                           | Non-asbestos              |       |
|                 | Kitchenett<br>e G09                                                                                                                    | Kitchen cabinets.  Proposed preparatio n of cabinets for fitting of dishwashe r and making good | Composite wood product cabinets, metal and PVC plumbing, sheet vinyl flooring.  Post 2000 construction | Non-asbestos              |       |

## **Appendix 3: Site Plans/Drawings**























# **Appendix 4. Building Consent Application 364211**