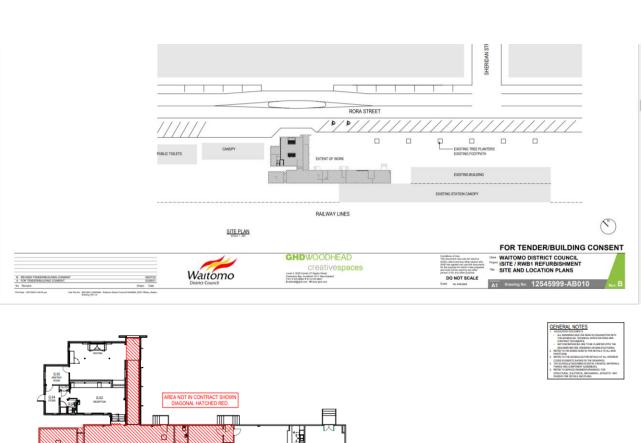

Room  Proposed<br>cleaning,<br>painting<br>and<br>acoustic<br>treatment<br>of existing<br>wall and<br>ceiling<br>linings. | Wall and<br>ceiling<br>linings                                                                  | Stopped plasterboard  Post 2000 construction                                                           | Non-asbestos              |       |
|                 | Kitchenett<br>e G09                                                                                                                    | Kitchen cabinets.  Proposed preparatio n of cabinets for fitting of dishwashe r and making good | Composite wood product cabinets, metal and PVC plumbing, sheet vinyl flooring.  Post 2000 construction | Non-asbestos              |       |

## **Appendix 3: Site Plans/Drawings**























# **Appendix 4. Building Consent Application 364211**