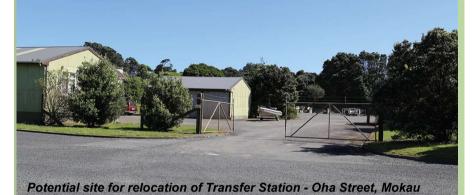

One of the key proposals of the SWaMMP is the relocation of the Mokau/Awakino Transfer Station from Manganui Road, Awakino to Oha Street, Mokau (see photo below), supporting better access and increased utilisation of the facility in a convenient location.