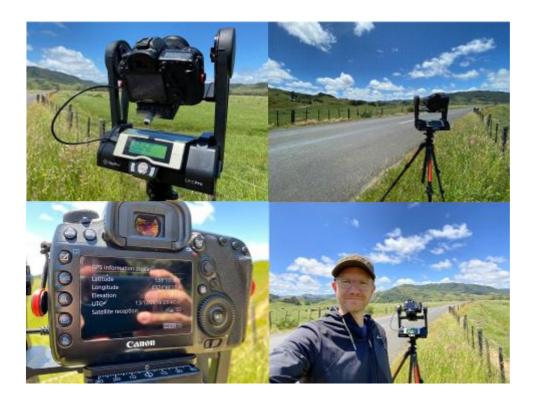

#### **Professional DSLR camera used**

Canon 5D Mark 4 - a widely used industry standard camera that produces high quality imagery with accurate GPS data built in to the camera body itself.

### **Panoramic Automated head used**

Gigapan Epic Pro - an automated panoramic tripod head that calculates amount of photos required to achieve high resolution, accurate portrayal of the surrounding landscape.

#### Lens used

Sigma 50mm F1.4 Art series.