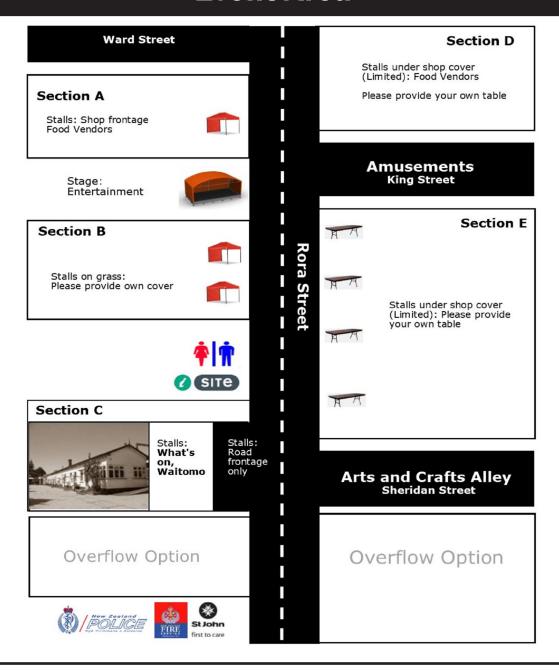

# **Event Area**

Please note the map above is a guide only and could be subject to change.

Payment must be received before registration can be completed.

| Stall Fees    | No later than 1/03/2020 |
|---------------|-------------------------|
| 3m wide space | \$60.00                 |
| 6m wide space | \$90.00                 |
| vans/trucks   | \$110.00                |